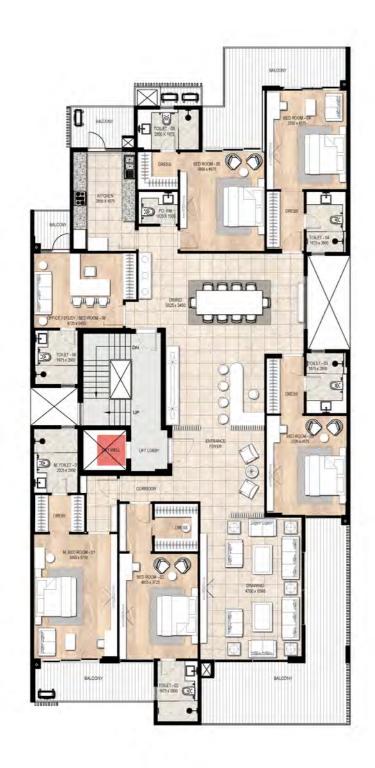

## Terrace floor plan

Prestige Residences

## 4BHK+Study

## 450 SQM

Typical floor plan

D1-18

#### Plan not to scale

Disclaimer: Layout can be mirrored as per specific location

The images are for illustrative and indicative purposes only

Furniture layout and furnishings are for illustrative and indicative purposes only