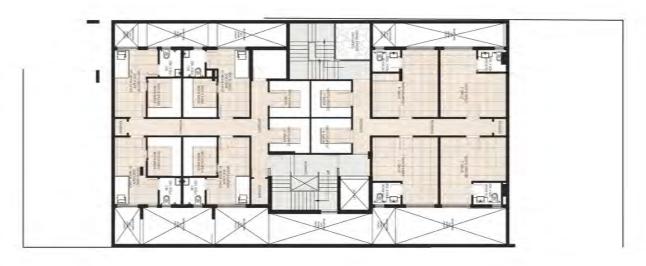

## LAYOUT PLAN

Classic Residences

### **3BHK**

## 191.64 SQM

Typical floor plan

NA2

#### Plan not to scale

Disclaimer: Layout can be mirrored as per specific location
The images are for illustrative and indicative purposes only
Furniture layout and furnishings are for illustrative and indicative purposes only