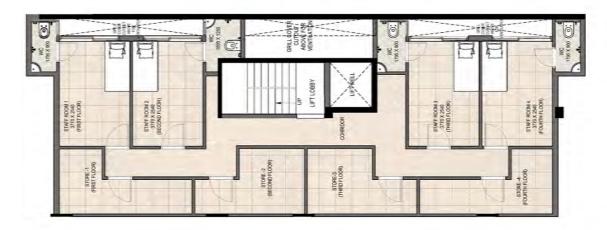

## LAYOUT PLAN

Classic Residences

### **3BHK**

## 191.64 SQM

Typical floor plan

NA2

#### Plan not to scale

Disclaimer: Layout can be mirrored as per specific location
The images are for illustrative and indicative purposes only
Furniture layout and furnishings are for illustrative and indicative purposes only