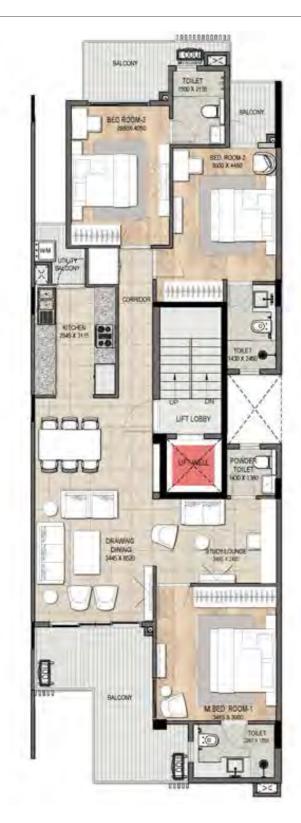

ity

#### Staircases

Floor Kota stone / Indian stone / granite.

Walls Flat oil paint/ acrylic emulsion / OBD

- · Zone IV seismic considerations for structural design
- · Airconditioning in living, dining and bedrooms

Marble/Granite being natural material have inherent characteristics of color and grain variations. S.room shall not be provided with air conditioning. Marginal variations may be necessary during construction. The extent/number/variety of the equipment/appliances are tentative and liable to change at sole discretion of the Promoter. Applicant/Allottee shall not have any right to raise objection in this regard.

<sup>\*\*</sup>Specifications given are as filed with HARERA, Gurugram.

## LAYOUT PLAN



Classic Residences

### **3BHK**

## 191.64 SQM

Typical floor plan

NA2



#### Plan not to scale

Disclaimer: Layout can be mirrored as per specific location
The images are for illustrative and indicative purposes only
Furniture layout and furnishings are for illustrative and indicative purposes only

## Basement floor plan



### Stilt floor plan



## Terrace floor plan



Signature Residences

## 4BHK

## 256.08 SQM

Typical floor plan

D8-23



#### Plan not to scale

Disclaimer: Layout can be mirrored as per specific location
The images are for illustrative and indicative purposes only
Furniture layout and furnishings are for illustrative and indicative purposes only

## Basement floor plan



## Stilt floor plan



## Terrace floor plan



Prestige Residences

## 4BHK+Study

## 450 SQM

Typical floor plan

D1-18



#### Plan not to scale

Disclaimer: Lay