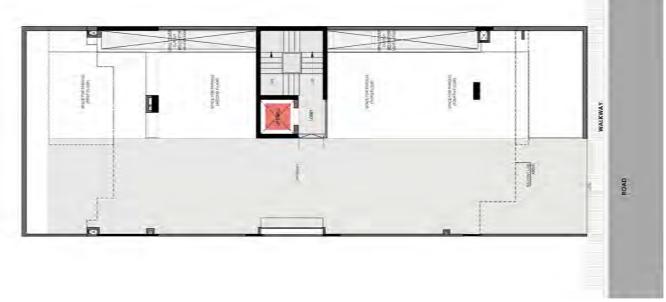

cations given are as filed with HARERA, Gurugram.

## LAYOUT PLAN



Classic Residences

### **3BHK**

## 191.64 SQM

Typical floor plan

NA2



#### Plan not to scale

Disclaimer: Layout can be mirrored as per specific location
The images are for illustrative and indicative purposes only
Furniture layout and furnishings are for illustrative and indicative purposes only

## Basement floor plan



### Stilt floor plan



## Terrace floor plan



Signature Residences

## 4BHK

## 256.08 SQM

Typical floor plan

D8-23



#### Plan not to scale

Disclaimer: Layout can be mirrored as per specific location
The images are for illustrative and indicative purposes only
Furniture layout and furnishings are for illustrative and indicative purposes only

## Basement floor plan



## Stilt floor plan



## Terrace floor plan



Prestige Residences

## 4BHK+Study

## 450 SQM

Typical floor plan

D1-18



#### Plan not to scale

Disclaimer: Layout can be mirrored as per specific location

The images are for illustrative and indicative purposes only

Furniture layout and furnishings are for illustrative and indicative purposes only





Stilt floor plan



Terrace floor plan



Presidential Residences

## 5BHK+Study

## 579.74 SQM

Typical floor plan

B5-15



#### Plan not to scale

Disclaimer: Layout can be mirrored as per specific location
The images are for illustrative and indicative purposes only
Furniture layout and furnishings are for illustrative and indicative purposes only

## Basement floor plan





## Terrace floor plan



HARERA Registration No.: RC/REP/HARERA/GGM/491/ 223/2