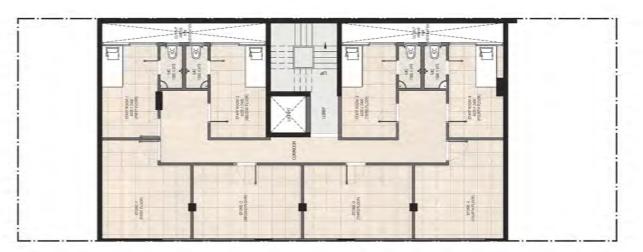

## LAYOUT PLAN

Classic Residences

### **3BHK**

## 191.64 SQM

Typical floor plan

NA2

#### Plan not to scale

Disclaimer: Layout can be mirrored as per specific location
The images are for illustrative and indicative purposes only
Furniture layout and furnishings are for illustrative and indicative purposes only