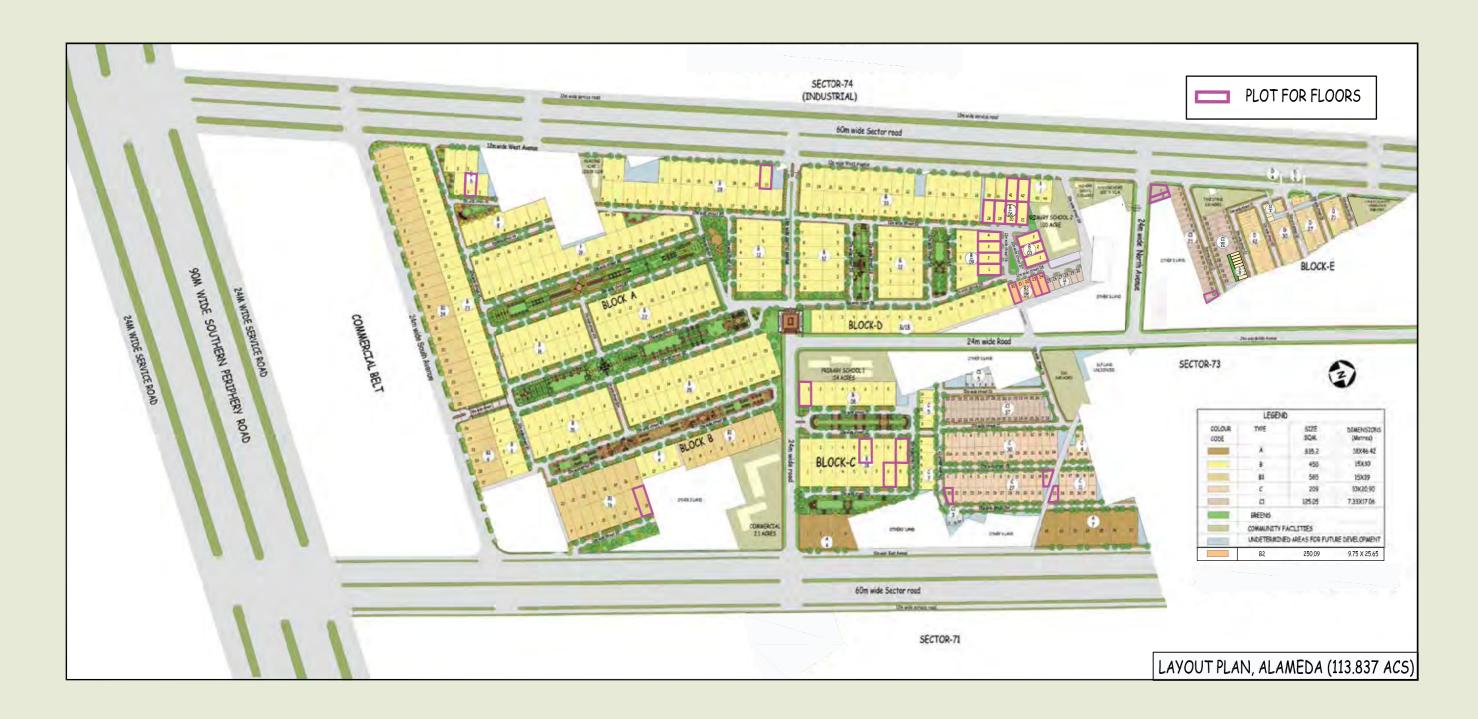

parking, ground floor entrance lobby

#### Lift Lobby

Lifts 6 persons capacity

#### Staircases

Floor Kota stone / Indian stone / granite.

Walls Flat oil paint/ acrylic emulsion / OBD

- · Zone IV seismic considerations for structural design
- · Airconditioning in living, dining and bedrooms

Marble/Granite being natural material have inherent characteristics of color and grain variations. S.room shall not be provided with air conditioning. Marginal variations may be necessary during construction. The extent/number/variety of the equipment/appliances are tentative and liable to change at sole discretion of the Promoter. Applicant/Allottee shall not have any right to raise objection in this regard.

<sup>\*\*</sup>Specifications given are as filed with HARERA, Gurugram.

## LAYOUT PLAN



Classic Residences

### **3BHK**

## 191.64 SQM

Typical floor plan

NA2



#### Plan not to scale

Disclaimer: Layout can be mirrored as per specific location
The images are for illustrative and indicative purposes only
Furniture layout and furnishings are for illustrative and indicative purposes only

## Basement floor plan



### Stilt floor plan



## Terrace floor plan



Signature Residences

## 4BHK

## 256.08 SQM

Typical floor plan

D8-23



#### Plan not to scale

Disclaimer: Layout can be mirrored as per specific location
The images are for illustrative and indicative purposes only
Furniture layout and furnishings are for illustrative and indicative purposes only

## Basement floor plan



## Stilt floor plan



## Terrace floor plan



Prestige Residences

## 4BHK+Study

## 4