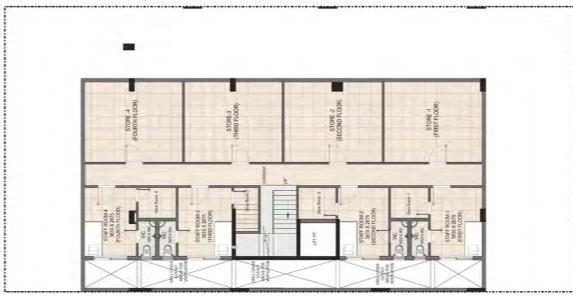

## LAYOUT PLAN

Classic Residences

### **3BHK**

## 191.64 SQM

Typical floor plan

NA2

#### Plan not to scale

Disclaimer: Layout can be mirrored as per specific location
The images are for illustrative and indicative purposes only
Furniture layout and furnishings are for illustrative and indicative purposes only