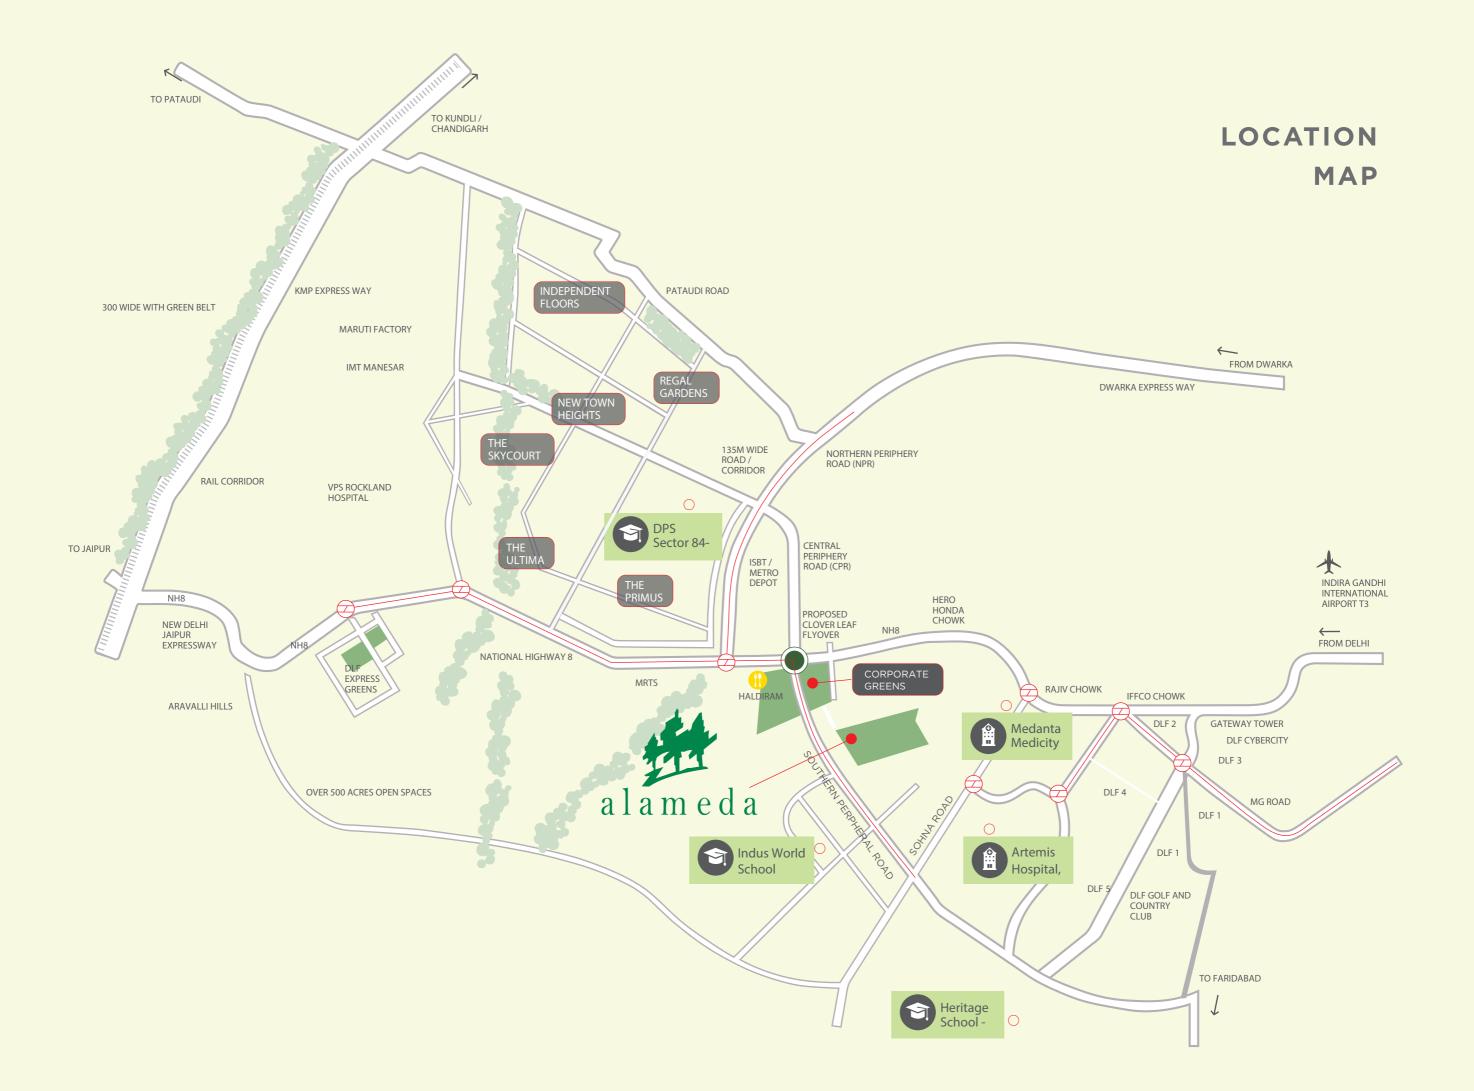

## DISTANCES TO MAJOR LOCATIONS

#### SCHOOLS

Indus World School, Sector 70 - 2.0 Km GD Goenka Public School, Sector 48 - 3.7 km Manav Rachna International School, Sector 51 - 7.7 Km Heritage School, Sector 62 - 8.2 Km

American Express, Sector 74A - 1.8 km

DLF Corporate Greens, Sector 74A - 2.3 Km

Udyog Vihar Industrial Area Phase VI - 6.9 Km

DLF Cybercity - 17.0 Km

#### HOTELS

Radisson Hotel, Sohna Road - 4.0 Km Holiday Inn Express, Sector 50 - 5.7 Km Double Tree by Hilton, Sector 50 - 6.0 Km Hyatt Regency - 9.2 Km

#### RETAIL

Retail outlets on SPR - 0.3 Km Omaxe City Centre, Sohna Road - 4.7 Km Raheja Mall, Sohna Road - 4.7 km DLF Cyber Hub - 17.0 km

#### HOSPITALS

Park Hospital, Sohna Road – 5.0 Km Medanta Medicity, Sector 38 – 7.5 Km Artemis Hospital, Sector 51 – 9.5 km Fortis Memorial Research Institute – 12.0 km

#### CONNECTIVITY

Southern Peripheral Road - 0.5 Km

Delhi - Jaipur Expressway (NH8) - 2.7 Km

Sector 55-56 Metro Station - 10.0 Km

IGI Airport - 25.0 Km

All distances mentioned are approximations only.