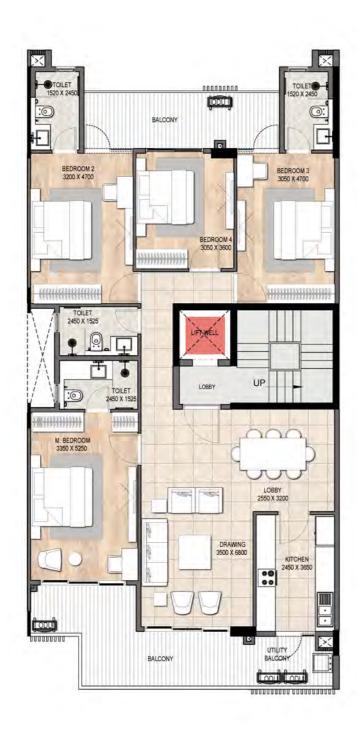

l variations may be necessary during construction. The extent/number/variety of the equipment/appliances are tentative and liable to change at sole discretion of the Promoter. Applicant/Allottee shall not have any right to raise objection in this regard.

<sup>\*\*</sup>Specifications given are as filed with HARERA, Gurugram.

## LAYOUT PLAN



Classic Residences

### **3BHK**

## 191.64 SQM

Typical floor plan

NA2



#### Plan not to scale

Disclaimer: Layout can be mirrored as per specific location
The images are for illustrative and indicative purposes only
Furniture layout and furnishings are for illustrative and indicative purposes only

## Basement floor plan



### Stilt floor plan



## Terrace floor plan



Signature Residences

## 4BHK

## 256.08 SQM

Typical floor plan

D8-23



#### Plan not to scale

Disclaimer: Layout can be mirrored as per specific location
The images are for illustrative and indicative purposes only
Furniture layout and furnishings are for illustrative and indicative purposes only

## Basement floor plan



## Stilt floor plan



## Terrace floor plan



Prestige Residences

## 4BHK+Study

## 450 SQM

Typical floor plan

D1-18



#### Plan not to scale

Disclaimer: Layout can be mirrored as per specific location

The images are for illustrative and indicative purposes only

Furniture layout and furnishings are for illustrative and indicative purposes only





Stilt floor plan



Terrace floor plan



Presidential Residences

## 5BHK+Study

## 579.74 SQM

Typical floor plan

B5-15



#### Plan not to scale

Disclaimer: Layout can be mirrore