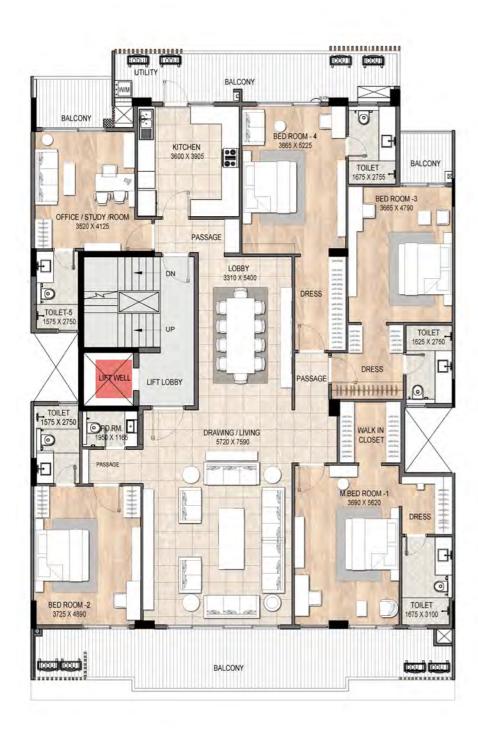

## 4BHK

## 256.08 SQM

Typical floor plan

D8-23

#### Plan not to scale

Disclaimer: Layout can be mirrored as per specific location
The images are for illustrative and indicative purposes only
Furniture layout and furnishings are for illustrative and indicative purposes only